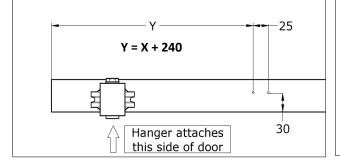

## STEP BY STEP INSTRUCTIONS

**STEP 1**: Measure X - the distance from the door edge in the closed position to the first hole of the track.

**STEP 2**: Remove the door and door stop from the track.

**STEP 3**: Drill pilot holes for the trigger in the position below (X is taken from **STEP 1**).

STEP 4: Install the Soft Close in correct orientation. (Illustrated from the rear, soft close can easily be unscrewed and reversed to get correct orientation).

STEP 5: Loosen end two fixings. Slot Soft Close onto standoffs.