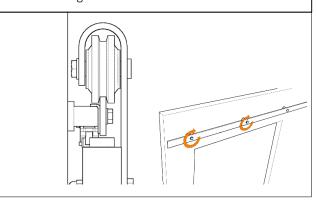

**STEP 12:** Check the anti-jump cams are engaged. Replace the door stop to the ends of the track.

P C Henderson Ltd, Durham Road, Bowburn, Co. Durham, DH6 5NG, UK

**UK Sales** 

t: +44 (0)191 377 7345

**e**: sales@pchenderson.com **w**: wwwpchenderson.com