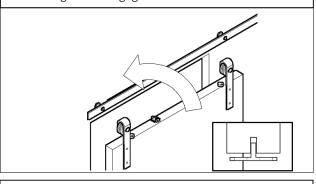

**STEP 6**: The Soft Close sits behind the track. Tighten the two fixings.

STEP 7: Loosely install the trigger on top of the door pushing it as far forward as possible.

STEP 8: Hang the door back on the track, ensuring the floor guide is engaged.