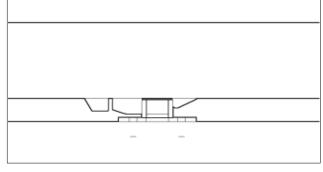

STEP 4: Install the Soft Close in correct orientation. (Illustrated from the rear, soft close can easily be unscrewed and reversed to get correct orientation).

STEP 5: Loosen end two fixings. Slot Soft Close onto standoffs.

**STEP 6**: The Soft Close sits behind the track. Tighten the two fixings.

STEP 7: Loosely install the trigger on top of the door pushing it as far forward as possible.

STEP 8: Hang the door back on the track, ensuring the floor guide is engaged.