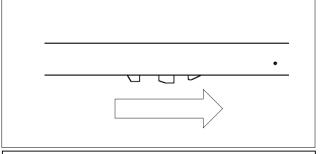

**STEP 12:** Check the anti-jump cams are engaged. Replace the door stop to the ends of the track.

P C Henderson Ltd, Durham Road, Bowburn, Co. Durham, DH6 5NG, UK

**UK Sales** 

t: +44 (0)191 377 7345

**e**: sales@pchenderson.com **w**: wwwpchenderson.com