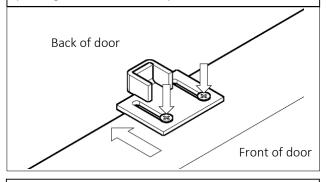

STEP 4: Install the Soft Close in correct orientation. (Illustrated from the rear, soft close can easily be unscrewed and reversed to get correct orientation).

STEP 5: Loosen end two fixings. Slot Soft Close onto standoffs.