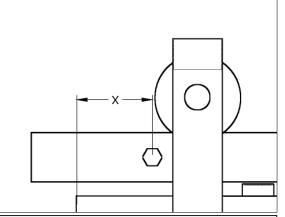

## STEP BY STEP INSTRUCTIONS

**STEP 1**: Measure X - the distance from the door edge in the closed position to the first hole of the track.

**STEP 2**: Remove the door and door stop from the track.

**STEP 3**: Drill pilot holes for the trigger in the position below (X is taken from **STEP 1**).