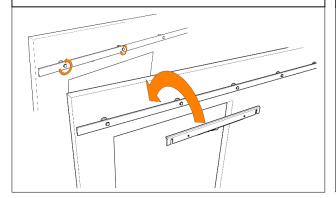

STEP 4: Install the Soft Close in correct orientation. (Illustrated from the rear, soft close can easily be unscrewed and reversed to get correct orientation).

STEP 5: Loosen end two fixings. Slot Soft Close onto standoffs.

**STEP 6**: The Soft Close sits behind the track. Tighten the two fixings.

STEP 7: Loosely install the trigger on top of the door pushing it as far forward as possible.

STEP 8: Hang the door back on the track, ensuring the floor guide is engaged.