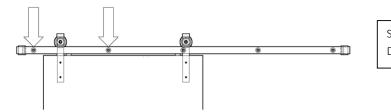

## STEP BY STEP INSTRUCTIONS

**STEP 1**: Measure X - the distance from the door edge in the closed position to the first hole of the track.

**STEP 2**: Remove the door and door stop from the track.

**STEP 3**: Drill pilot holes for the trigger in the position below (X is taken from **STEP 1**).

STEP 4: Install the Soft Close in correct orientation. (Illustrated from the rear, soft close can easily be unscrewed and reversed to get correct orientation).

STEP 5: Loosen end two fixings. Slot Soft Close onto standoffs.