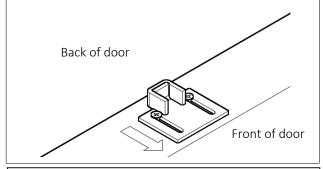

STEP 9: Adjust the trigger into the final position and tighten the screws.

**STEP 10**: Open the jaws of the Soft Close as far as possible

STEP 11: Check the engagement of the trigger with the Soft Close jaws. Adjust the trigger height as necessary.