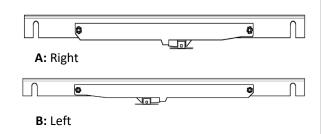

STEP 4: Install the Soft Close in correct orientation. (Illustrated from the rear, soft close can easily be unscrewed and reversed to get correct orientation).

STEP 5: Loosen end two fixings. Slot Soft Close onto standoffs.