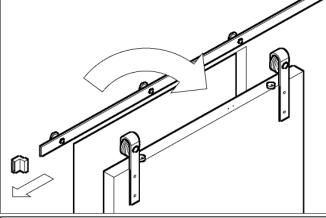

## RUSTIC SOFT CLOSE HENDERSON

Fitting Instructions

**NOTE:** Complete the installation of Rustic Soft Close after you have fitted Rustic 80 as per instructions. These instructions show the Soft Close installed to the left side of the system when facing the track. Rustic Soft Close can be installed onto the left or right hand side of the track – or both for a soft close and open.

Soft Close goes over end track fixings.

Disengage anti-jump before removing door.